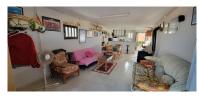

The finca itself is 57m2 all on one level with access from both the front and the rear. Having an American kitchen and log burner with external storage room for a wardrobe. The rear leads to a secluded courtyard with outside bathroom and gas boiler.∏∏