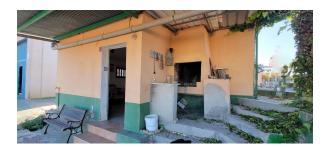

The finca itself is 57m2 all on one level with access from both the front and the rear. Having an American kitchen and log burner with external storage room for a wardrobe. The rear leads to a secluded courtyard with outside bathroom and gas boiler.∏∏