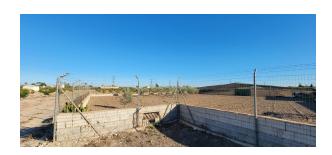

Fully legal on Rustic land. □□

This finca comes with 12,662 m2 of land which is completely fenced off and on flat ground surrounded by wonderful mountain views and fruit trees. Here the current owner has built a cover with net and frame. \[ \]

Part of the land has been separated to hold chickens, hosting a variety of chicken coops all fenced off. Here you can find 2 water deposits, one is holding rain water the other is a private Well.□□

The finca has a septic tank and is connected to mains water and electric, including a large 1,000m2 storage unit. An open area having a new roof and new concreated floor. Fully alarmed.