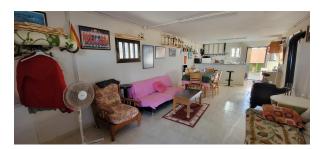

The finca itself is 57m2 all on one level with access from both the front and the rear. Having an American kitchen and log burner with external storage room for a wardrobe. The rear leads to a secluded courtyard with outside bathroom and gas boiler.∏∏