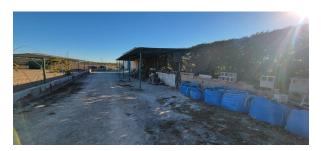

Part of the land has been separated to hold chickens, hosting a variety of chicken coops all fenced off. Here you can find 2 water deposits, one is holding rain water the other is a private Well.□□

The finca has a septic tank and is connected to mains water and electric, including a large 1,000m2 storage unit. An open area having a new roof and new concreated floor. Fully alarmed.