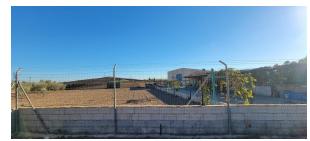

Fully legal on Rustic land. □□

This finca comes with 12,662 m2 of land which is completely fenced off and on flat ground surrounded by wonderful mountain views and fruit trees. Here the current owner has built a cover with net and frame. \[ \]

Part of the land has been separated to hold chickens, hosting a variety of chicken coops all fenced off. Here you can find 2 water deposits, one is holding rain water the other is a private Well.□□

The finca has a septic tank and is connected to mains water and electric, including a large 1,000m2 storage unit. An open area having a new roof and new concreated floor. Fully alarmed.