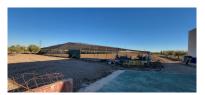

Part of the land has been separated to hold chickens, hosting a variety of chicken coops all fenced off. Here you can find 2 water deposits, one is holding rain water the other is a private Well.□□

The finca has a septic tank and is connected to mains water and electric, including a large 1,000m2 storage unit. An open area having a new roof and new concreated floor. Fully alarmed.