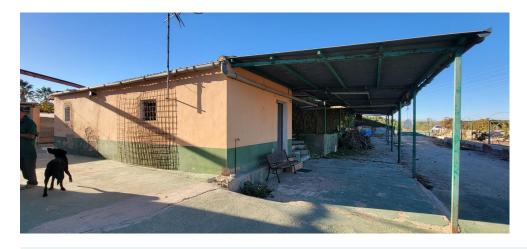

**Furnished** 

**Fireplace** 

Fabulous opportunity to own a business in Spain.□□

Secluded location for this great detached finca situated on the outskirts of San Miguel de Salinas, consisting of a studio bungalow. Facing east being built in 2000.□□

Fully legal on Rustic land. □□

This finca comes with 12,662 m2 of land which is completely fenced off and on flat ground surrounded by wonderful mountain views and fruit trees. Here the current owner has built a cover with net and frame. \[ \]

The finca itself is 57m2 all on one level with access from both the front and the rear. Having an American kitchen and log burner with external storage room for a wardrobe. The rear leads to a secluded courtyard with outside bathroom and gas boiler.∏∏