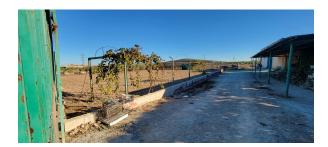

Fully legal on Rustic land. □□

This finca comes with 12,662 m2 of land which is completely fenced off and on flat ground surrounded by wonderful mountain views and fruit trees. Here the current owner has built a cover with net and frame. \[ \]

This finca comes with its very own bolsa which provides water to the trees via an irrigation system. This system is fully connected to the land, so when the new trees of the season are planted, the pipework is there to feed them. The bolsa does need a new covering ready for water. You will have the full water rights for this bolsa.