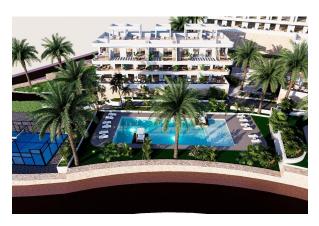

## NEW BUILD RESIDENTIAL COMPLEX IN FINESTRAT

New Build residential complex in Balcon de Finestrat.

This complex of modern apartments with 2 bedrooms, 2 bathrooms, open plan kitchen with the living area. Some of the apartments will have sea views.

Ground floor apartment with a private gardens, middle floor apartments with the terraces and top floor apartments has a terraces and private solariums.

Each property has private underground parking space.

The properties have access to the communal area with 3 swimming pools, parking, paddle, playground, calisthenics. It is a great opportunity and privilege to be able to live with this environment of golf and beach, close to all amenities of all services considered one of the best places to invest.