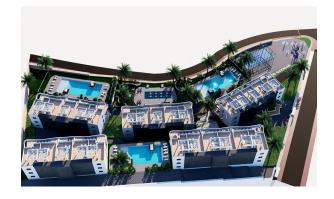

## NEW BUILD RESIDENTIAL COMPLEX IN FINESTRAT

New Build residential complex in Balcon de Finestrat.

This complex of modern apartments with 2 bedrooms, 2 bathrooms, open plan kitchen with the living area. Some of the apartments will have sea views.

Ground floor apartment with a private gardens, middle floor apartments with the terraces and top floor apartments has a terraces and private solariums.

Each property has private underground parking space.

The properties have access to the communal area with 3 swimming pools, parking, paddle, playground, calisthenics. It is a great opportunity and privilege to be able to live with this environment of golf and beach, close to all amenities of all services considered one of the best places to invest.