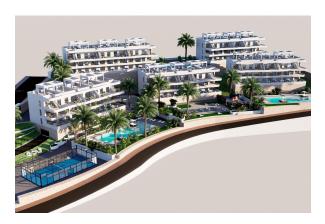

## NEW BUILD RESIDENTIAL COMPLEX IN FINESTRAT

New Build residential complex in Balcon de Finestrat.

This complex of modern apartments with 2 bedrooms, 2 bathrooms, open plan kitchen with the living area. Some of the apartments will have sea views.

Ground floor apartment with a private gardens, middle floor apartments with the terraces and top floor apartments has a terraces and private solariums.

Each property has private underground parking space.

The properties have access to the communal area with 3 swimming pools, parking, paddle, playground, calisthenics. It is a great opportunity and privilege to be able to live with this environment of golf and beach, close to all amenities of all services considered one of the best places to invest.