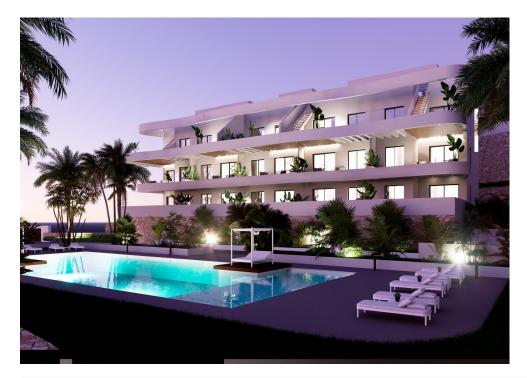

## NEW BUILD RESIDENTIAL COMPLEX IN FINESTRAT

New Build residential complex in Balcon de Finestrat.

This complex of modern apartments with 2 bedrooms, 2 bathrooms, open plan kitchen with the living area. Some of the apartments will have sea views.

Ground floor apartment with a private gardens, middle floor apartments with the terraces and top floor apartments has a terraces and private solariums.

Each property has private underground parking space.

The properties have access to the communal area with 3 swimming pools, parking, paddle, playground, calisthenics. It is a great opportunity and privilege to be able to live with this environment of golf and beach, close to all amenities of all services considered one of the best places to invest.