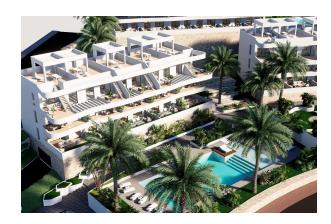

## NEW BUILD RESIDENTIAL COMPLEX IN FINESTRAT

New Build residential complex in Balcon de Finestrat.

This complex of modern apartments with 2 bedrooms, 2 bathrooms, open plan kitchen with the living area. Some of the apartments will have sea views.

Ground floor apartment with a private gardens, middle floor apartments with the terraces and top floor apartments has a terraces and private solariums.

Each property has private underground parking space.

The properties have access to the communal area with 3 swimming pools, parking, paddle, playground, calisthenics. It is a great opportunity and privilege to be able to live with this environment of golf and beach, close to all amenities of all services considered one of the best places to invest.