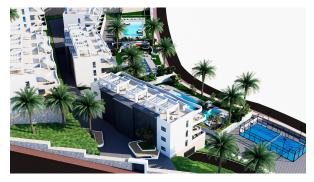

## NEW BUILD RESIDENTIAL COMPLEX IN FINESTRAT

New Build residential complex in Balcon de Finestrat.

This complex of modern apartments with 2 bedrooms, 2 bathrooms, open plan kitchen with the living area. Some of the apartments will have sea views.

Ground floor apartment with a private gardens, middle floor apartments with the terraces and top floor apartments has a terraces and private solariums.

Each property has private underground parking space.

The properties have access to the communal area with 3 swimming pools, parking, paddle, playground, calisthenics. It is a great opportunity and privilege to be able to live with this environment of golf and beach, close to all amenities of all services considered one of the best places to invest.